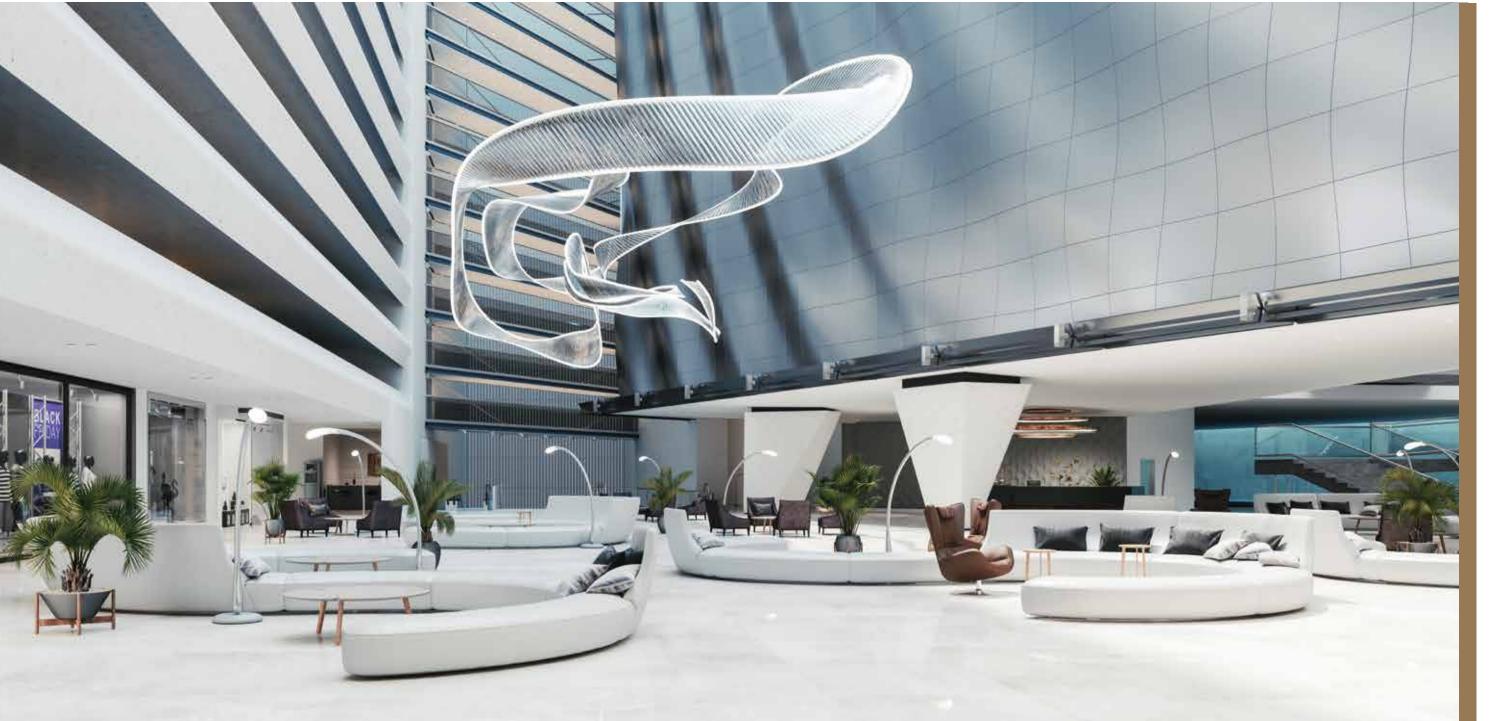

# UNIQUE FACILITIES We every comen

Greya provides world-class services in an aesthetically beautiful, green-layered environment that boosts efficiency and reduces stress.

Built on a total area of 4250 m2 with amenities such as swimming pools, roof gyms, meeting room, cinema room, spas, covered terraces and landscaped walkways.

## Room Linema

Lobby

#### Elubhouse

Greya's Facilities

#### Gym

Room Service

## Security

Laundry

FÁCIL delivers outstanding "Luxury Residential & Hospitality Management Services" through more than 50 years of experience in the 5-star hospitality industry, "truly first in class"