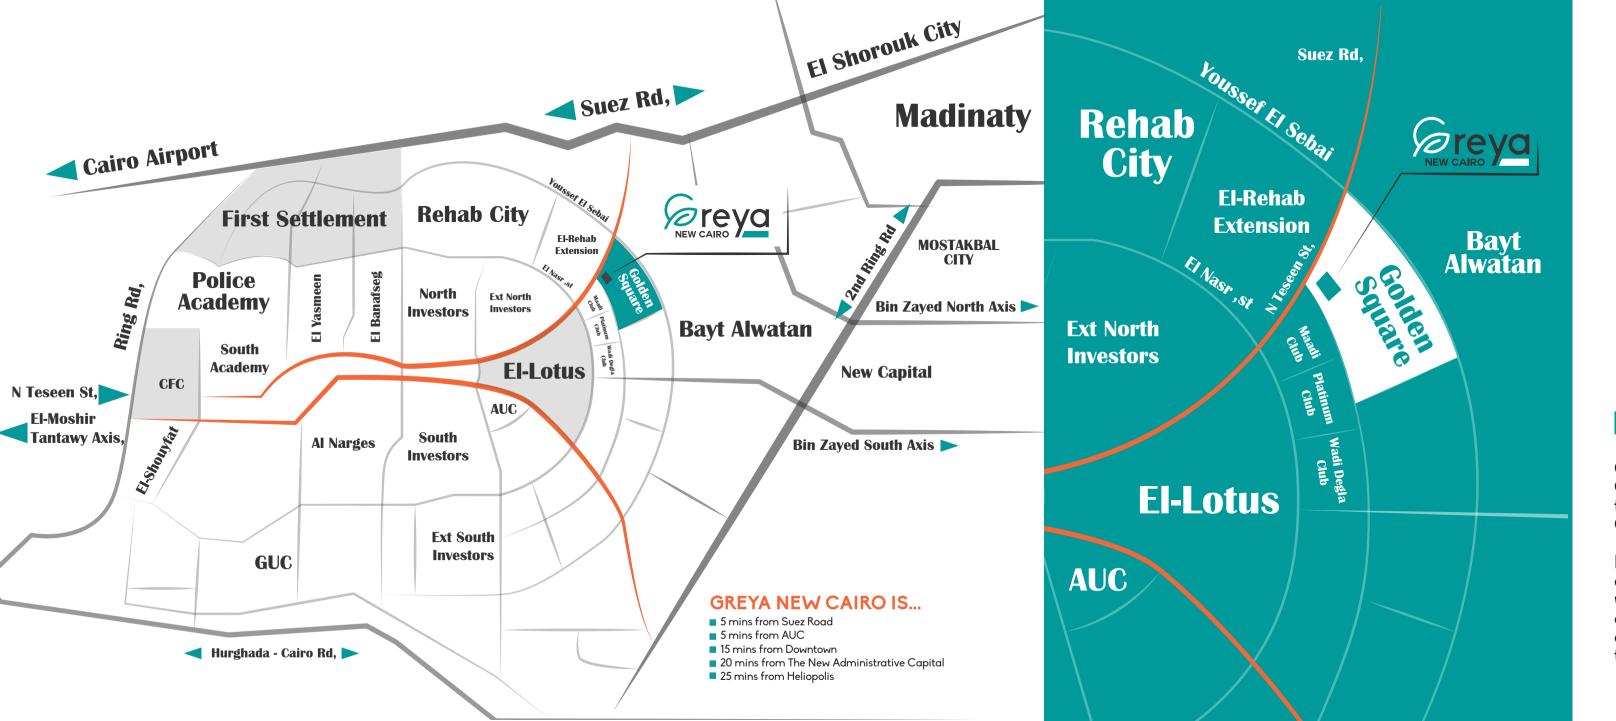

#### ■ STRATEGIC LOCATION

Greya is strategically located in the heart of New Cairo; the ideal location begins with a premium position that is conveniently accessible and close to both Cairo's old capital and its new administrative capital.

Located just a few minutes from Suez Road and AUC and within close proximity to Downtown, residents will truly live in the heart of a city. With access to the downtown, Greya is mere steps away from both the center of East Cairo and the heart of Cairo's downtown & Heliopolis.