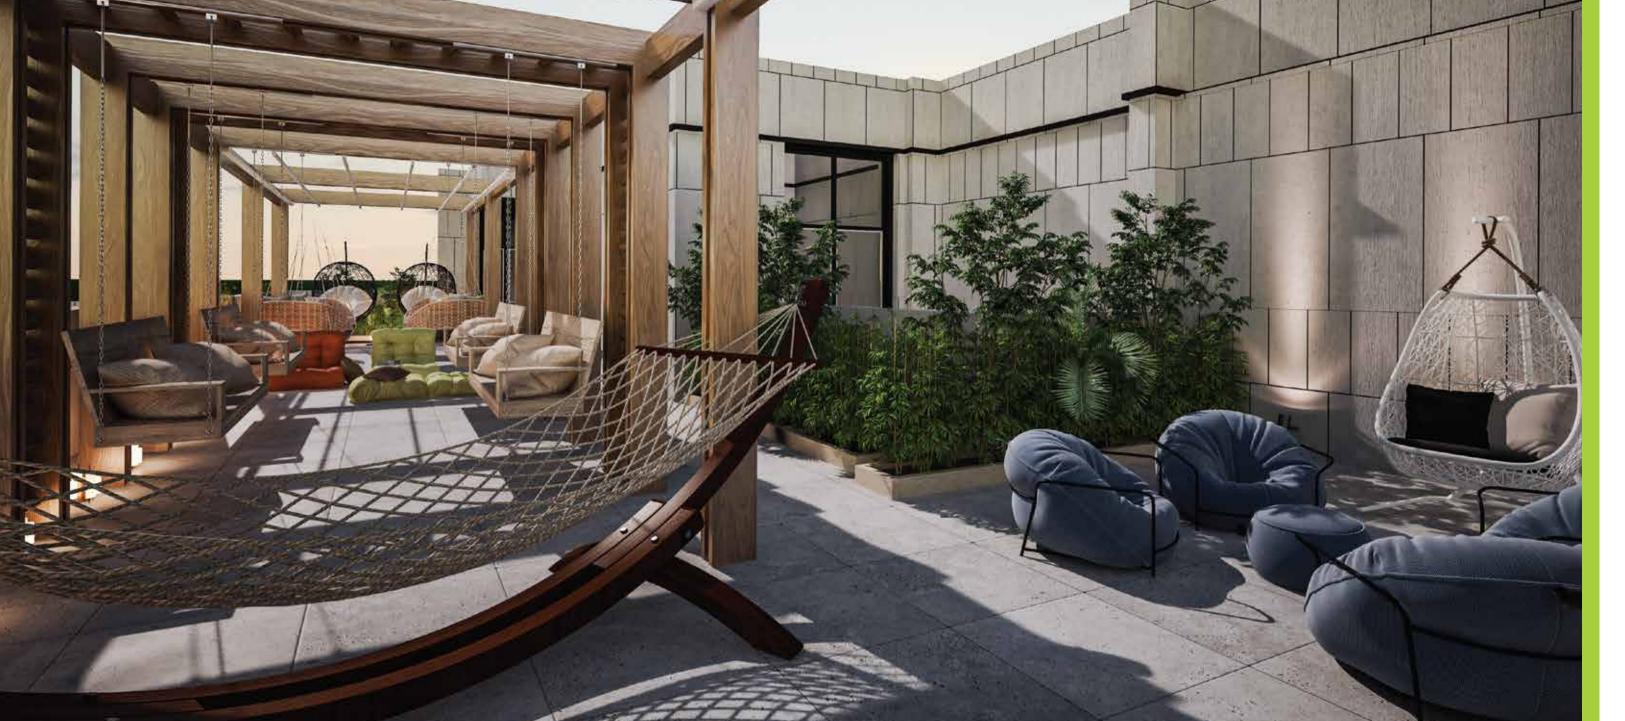

# UNIQUE FACILITIES We every comen

Greya provides world-class services in an aesthetically beautiful, green-layered environment that boosts efficiency and reduces stress.

Built on a total area of 4250 m2 with amenities such as swimming pools, roof gyms, meeting room, cinema room, spas, covered terraces and landscaped walkways.

Timeless wide arches and generously spacious entrances resurrect the biophilia's charm with a contemporary touch.